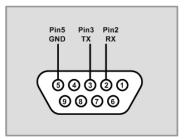

## Quick Start Manual

- DBG port inside each device use in a Software Setting (ex: W310A)

- Use DBG port for PC connection, port and PC must be connected via data cable as shown in figure.