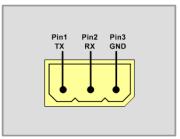

## Quick Start Manual

- DBG port inside each device use in a Software Setting (ex: W310A)

- Use DBG port for PC connection, port and PC must be connected via data cable as shown in figure.