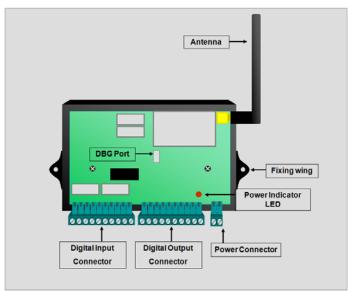

## Quick Start Manual

- DBG port inside each device use in a Software Setting (ex: W310A)

- Use DBG port for PC connection, port and PC must be connected via data cable as shown in figure.