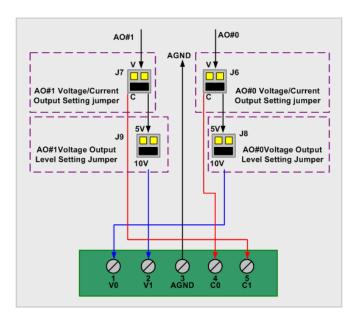

|       | 0     |
|       | (Voltage/Current) |       |       |       |       |       |       |
|       | Output Type       |       |       |       |       | 0     |       |
|       | (Voltage/Current) |       |       |       |       | U     |       |
| S/W   | PC/DEVICE Mode    | 0     | 0     | 0     | 0     |       | 0     |
|       | Destination       | 0     | 0     | 0     | 0     |       | 0     |
|       | RF Channel        | 0     | 0     | 0     | 0     | 0     | 0     |
|       | UART Mode         | 0     |       |       |       |       |       |
|       | UART Bit          | 0     |       |       |       |       |       |
|       | Period            |       | 0     | 0     | 0     |       | 0     |

- Setting point inside each device set in a Hardware Setting. (ex: W510A)



## Quick Start Manual

- DBG port inside each device use in a Software Setting (ex: W310A)



- Use DBG port for PC connection, port and PC must be connected via data cable as shown in figure.