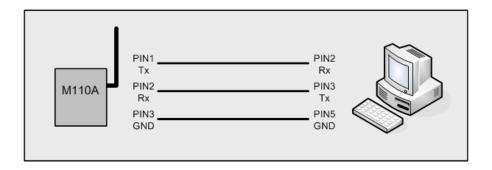

## Quick Start Manual

- DBG port inside each device use in a Software Setting (ex: W310A)

- Use DBG port for PC connection, port and PC must be connected via data cable as shown in figure.